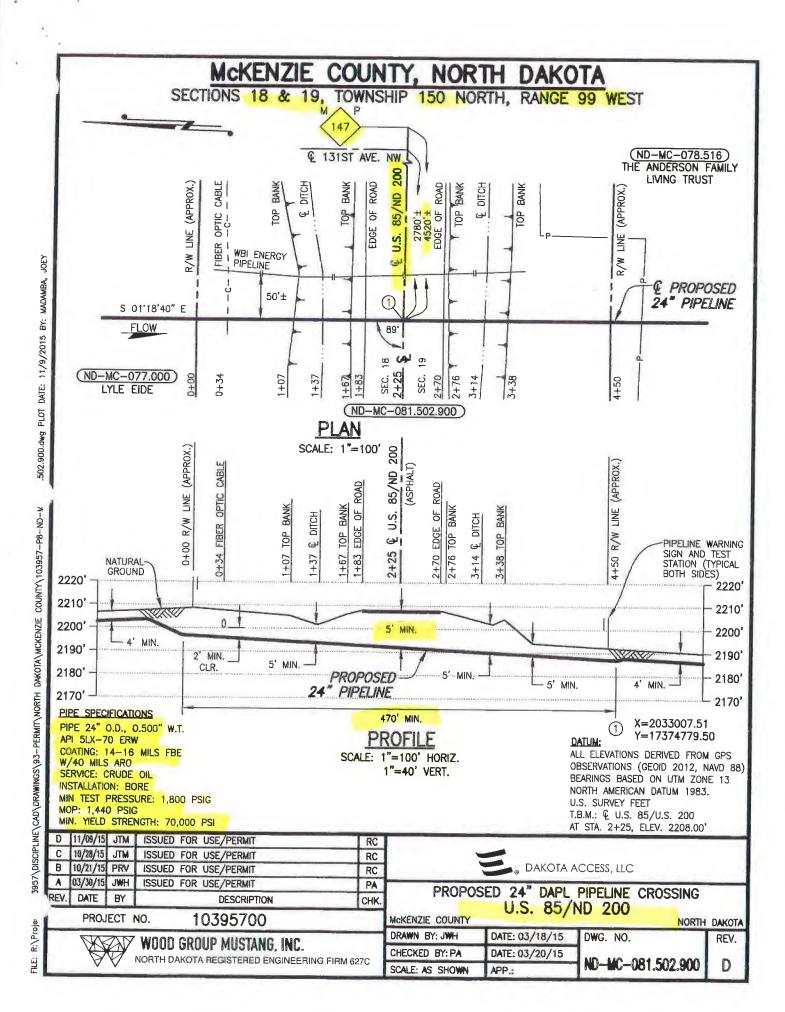

epartment of Transportation, hereinafter referred to as NDDOT, will either cancel this permit and remove the drive or make the necessary corrections and the Applicant will reimburse NDDOT for such work. These are temporary driveways that will be removed when pipeline construction is complete. Contact the District when removal is complete. No bridge structures, construct with earth only. Traffic Control is required and it must be removed during non-work hours New Total DAKOTA APPLICANT: DEPARTMENT OF TRANSPORTATION Name (Type or Print) Signature Vice President, Land and Right of Way Signature Title Date Date Permit granted: Construction shall be completed by: Date Date Sketch:

**←** 30' →

8:1

(Original to District File, copy to Applicant)

ND-MG081.502900 US85/NDZ00

Page 1 of 2 (Over)





CLS LINK GIS Viewer CLS Contract

Permit DA 041316 CC-6

## PERMIT TO CONSTRUCT AN APPROACH TO A COUNTY MAINTAINED ROAD

Revised Application Effective May 12, 2014

| Dalcota access, LLC<br>Approach Owner | of | 1300 Main Steet, Houston, 1x 77002, Address, City, State & Zip |  |
|---------------------------------------|----|----------------------------------------------------------------|--|
|---------------------------------------|----|----------------------------------------------------------------|--|

|               | Road<br>where<br>approach<br>will be<br>located | Section | Township<br>(N) | Range<br>(W) | Approach<br>Type | If Multifamily,<br>how many<br>units? OR<br>How many<br>trucks per<br>day? | For Official<br>Use Only<br>(Fee) |
|---------------|-------------------------